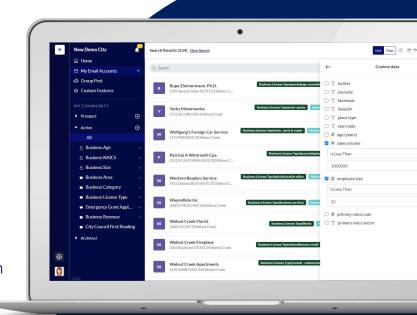

### LABELS AND GROUPS

- View and manage all businesses in your community on one central platform
- Segment using labels based on business type, area, size, age, etc.
- Filter, sort, customize, export, at your finger tips

# **SEARCH BY ANYTHING**

- Need to get a list of businesses in your county that are restaurants, with less than 25 employees, less than \$1M in revenue, within a certain area, .... etc? We got you covered.
- Intuitive interface to slice and dice your business database in any way you need
- Even search by drawing a custom area on the map, or uploading a GIS boundary!