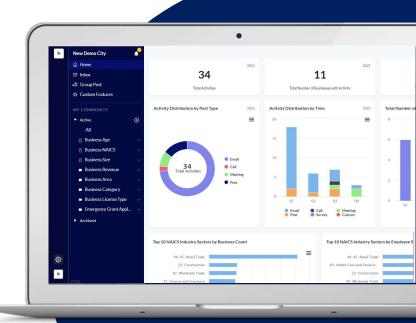

## REPORT DASHBOARD

- Summary dashboard for your local business distribution and activities
- Data-driven insights to support your strategic decision making
- Track your Economic Development outreach and impact