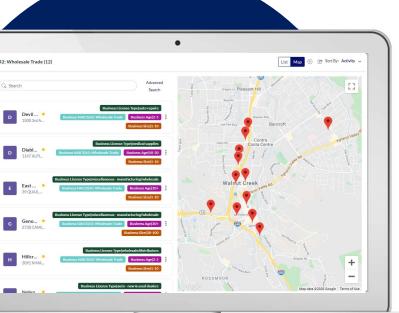

### **INTEGRATED MAP**

Visualize businesses in a map, seamlessly

A Aamir A Faruqui M.D., Inc. 
2121 YGNACIO VALLEY BIXETO LINE Absolute Trust Counsel 
2890 N MAIN ST 206, Walnut Cre

- Map adjusts dynamically per your selection and filters
- Whether to view businesses in a particular industry, visualize survey results, or perform cluster analysis, the map unlocks valuable location-based insights